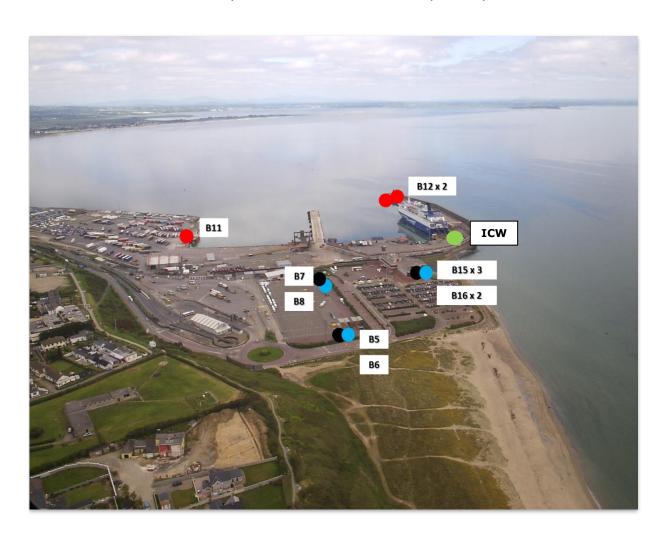

Figure 1 overleaf outlines the general facility for small boats, yachts and Fishermen to put waste ashore at the Fisherman's Quay and Berth 4 [B11 and B12 respectively]

| DOCUMENT:    | PORT WASTE RECEPTION & HANDLING<br>PLAN | ISSUED BY:  | Harbour Master     |
|--------------|-----------------------------------------|-------------|--------------------|
| Description  | PORT WASTE RECEPTION & HANDLING         | REVIEW DATE | 23rd November 2023 |
| Document No. | PLAN 2023 – 2028                        | REVISION    | 14                 |

Figure 1: Fisherman's Quay and Berth 4 Waste Facility

Figure 2: Small Boat Waste Harbour Facility

Figure 1 and 2 outline the general facility for small boats, yachts and Fishermen to put waste ashore at the Small Boat Harbour [B10] and also the location of the ICW skip.