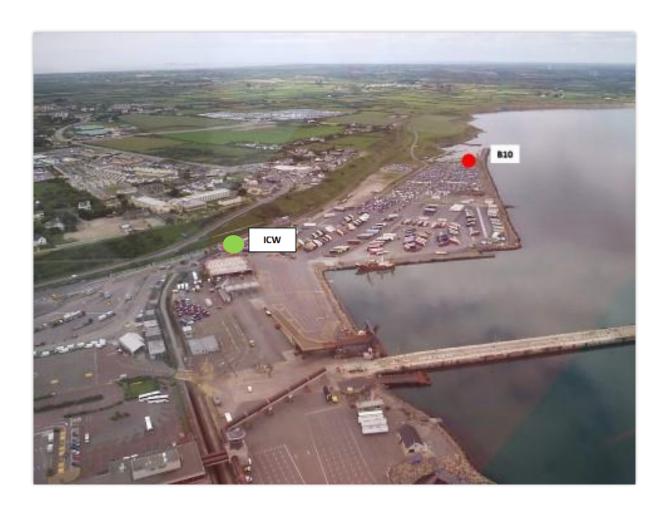

Figure 1: Fisherman's Quay and Berth 4 Waste Facility

Figure 2: Small Boat Waste Harbour Facility

Figure 1 and 2 outline the general facility for small boats, yachts and Fishermen to put waste ashore at the Small Boat Harbour [B10] and also the location of the ICW skip.