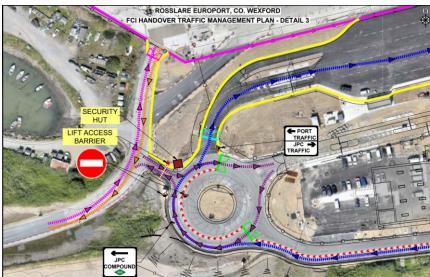

## **MASTERPLAN UPDATE 12**

## **CHANGES TO FREIGHT CHECK IN**

The freight check in route will change from 30th Aug 2024. The image below details the new route to the newly constructed freight check in booths

A traffic management plan will be implemented to facilitate this change and signage will be erected to ensure the new routes to the check in booths are clearly visible to all customers.

The blue indicates freight route into port. The green line indicates route out of port. The light blue line indicates segregated port Tug traffic.





## **Traffic Routing Plan**





## **MASTERPLAN UPDATE 12**

3



4



DOS NA POZI AB