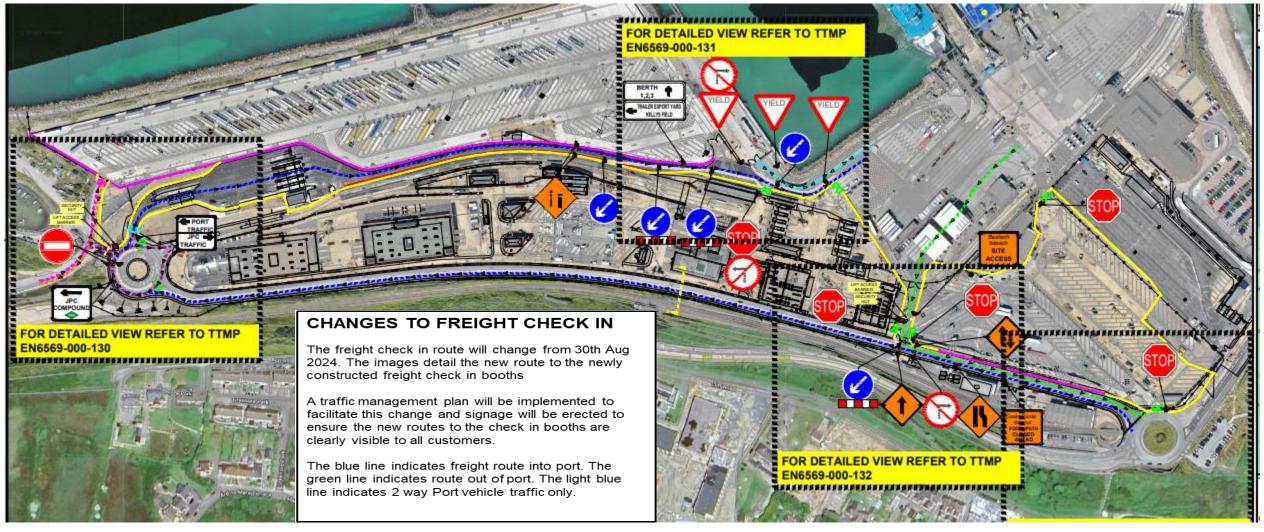

## **CHANGES TO FREIGHT CHECK IN**

The freight check in route will change from 30th Aug 2024. The image below details the new route to the newly constructed freight check in booths

A traffic management plan will be implemented to facilitate this change and signage will be erected to ensure the new routes to the check in booths are clearly visible to all customers.

The blue indicates freight route into port. The green line indicates route out of port. The light blue line indicates segregated port Tug traffic.