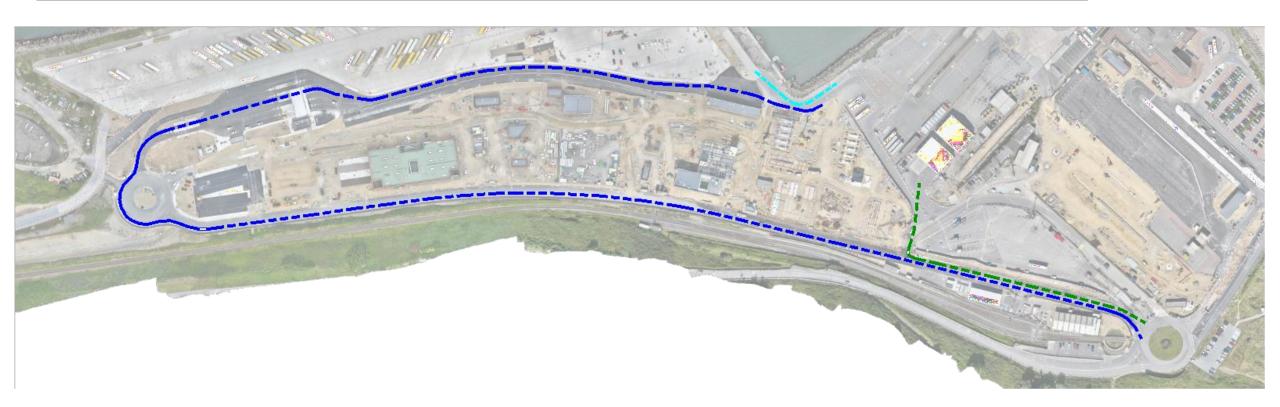

## **CHANGES TO FREIGHT CHECK IN**

The freight check in route will change from 30th Aug 2024. The image below details the new route to the newly constructed freight check in booths

A traffic management plan will be implemented to facilitate this change and signage will be erected to ensure the new routes to the check in booths are clearly visible to all customers.

The blue indicates freight route into port. The green line indicates route out of port. The light blue line indicates segregated port Tug traffic.