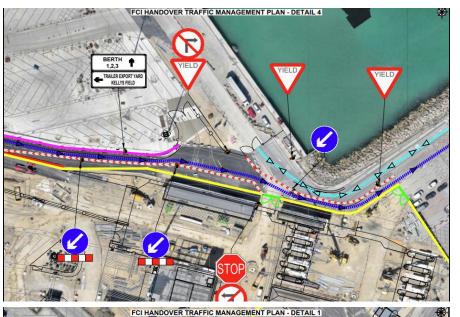

## **MASTERPLAN UPDATE 12**

## **CHANGES TO FREIGHT CHECK IN**

The freight check in route will change from 30th Aug 2024. The image below details the new route to the newly constructed freight check in booths

A traffic management plan will be implemented to facilitate this change and signage will be erected to ensure the new routes to the check in booths are clearly visible to all customers.

The blue indicates freight route into port. The green line indicates route out of port. The light blue line indicates segregated port Tug traffic.





## **Traffic Routing Plan**





## **MASTERPLAN UPDATE 12**

3



4



DOS NA POZI AB